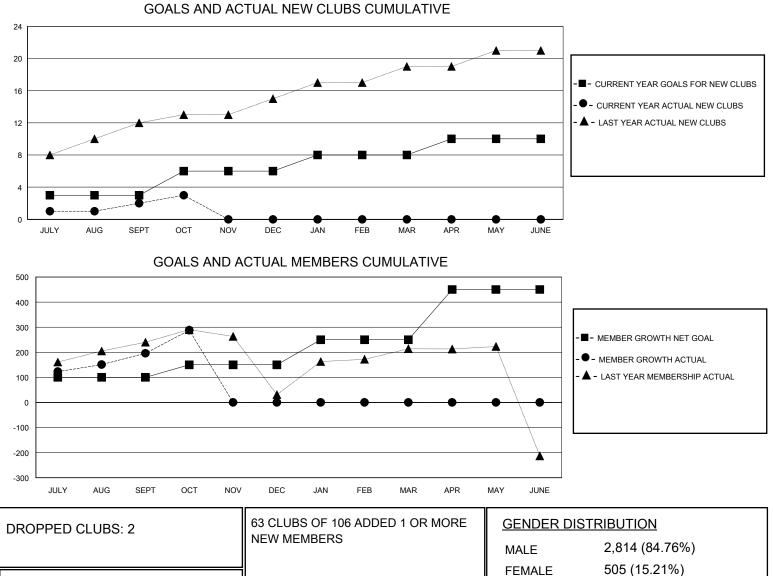

## MONTHLY MEMBERSHIP PROGRESS REPORT

District 324 H

Results as of: 10/31/2023

| GMT:          |               |             |               |                       |                         |                         |                                                    |  |  |
|---------------|---------------|-------------|---------------|-----------------------|-------------------------|-------------------------|----------------------------------------------------|--|--|
|               | Club          | s           |               | Members               |                         |                         |                                                    |  |  |
|               | RESULTS FOR   | R 2023-2024 |               | RESULTS FOR 2023-2024 |                         |                         |                                                    |  |  |
| QUARTER       | NEW CLUB GOAL | NEW CLUBS   | DROPPED CLUBS | QUARTER               | IBER GROWTH NET<br>GOAL | MEMBER GROWTH<br>ACTUAL | DROPPED<br>MEMBERS ACTUAL<br>(including transfers) |  |  |
| JULY/AUG/SEPT | 3             | 2           | 2             | JULY/AUG/SEPT         | 100                     | 235                     | 32                                                 |  |  |
| OCT/NOV/DEC   | 3             | 1           | 0             | OCT/NOV/DEC           | 50                      | 113                     | 19                                                 |  |  |
| JAN/FEB/MAR   | 2             | 0           | 0             | JAN/FEB/MAR           | 100                     | 0                       | 0                                                  |  |  |
| APR/MAY/JUNE  | 2             | 0           | 0             | APR/MAY/JUNE          | 200                     | 0                       | 0                                                  |  |  |

| DROPPED MEMBERS |    |                           | FEMALE                    | 505 (15.21%) |      |
|-----------------|----|---------------------------|---------------------------|--------------|------|
| DECEASED        | 1  | CLICK HERE FOR CUMULATIVE | TOTAL FAMILY UNIT MEMBERS |              | 831  |
| CLUB CANCELLED  | 0  | MEMBERSHIP DATA           |                           |              | 40.4 |
| OTHER           | 50 |                           | FAMILY MEMBERS            | PAYING HALF  | 484  |
| TOTAL           | 51 |                           |                           |              |      |